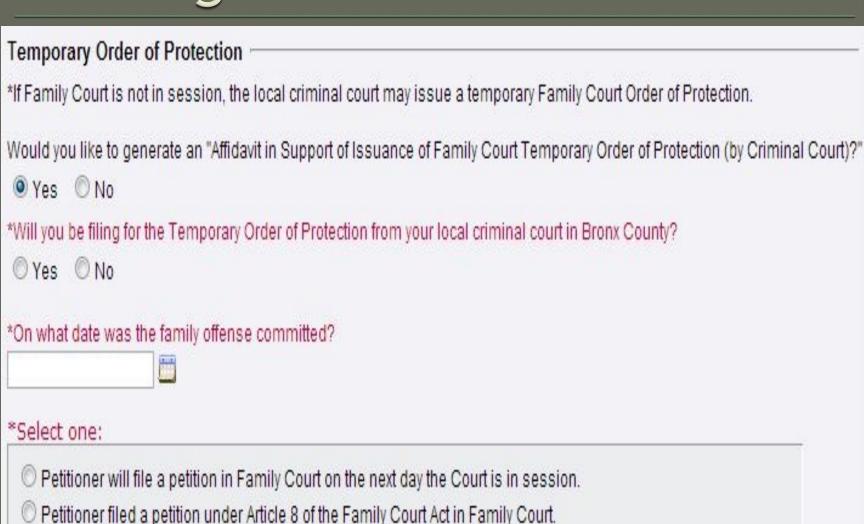

#### Conditions of the Order of Protection

#### Conditions of the Order of Protections

| *What conditions is the Petitioner asking the court to impose on Respondent in the Order of Protection?  Stay away from Petitioner's children  Stay away from Petitioner's home  Stay away from Petitioner's job or workplace |
|-------------------------------------------------------------------------------------------------------------------------------------------------------------------------------------------------------------------------------|
| Stay away from Petitioner's children Stay away from Petitioner's home                                                                                                                                                         |
| Stay away from Petitioner's children Stay away from Petitioner's home                                                                                                                                                         |
|                                                                                                                                                                                                                               |
| Stay away from Petitioner's job or workplace                                                                                                                                                                                  |
| and and month outdoner of our mempless                                                                                                                                                                                        |
| Stay away from Petitioner's and/or Petitioner's children's school/day care                                                                                                                                                    |
| Do not menace, harass, assault or commit any family offenses against Petitioner or Petitioner's children                                                                                                                      |
| Do not interfere with the care or custody of the children                                                                                                                                                                     |
| No communication and no contact through social media including, but not limited to, Facebook, twitter, etc.                                                                                                                   |
| Exclude Respondent from Petitioner's home                                                                                                                                                                                     |
| No third party contact                                                                                                                                                                                                        |
| Pay temporary child support                                                                                                                                                                                                   |
| Surrender firearms                                                                                                                                                                                                            |
| Other condition                                                                                                                                                                                                               |
| None of the Above                                                                                                                                                                                                             |