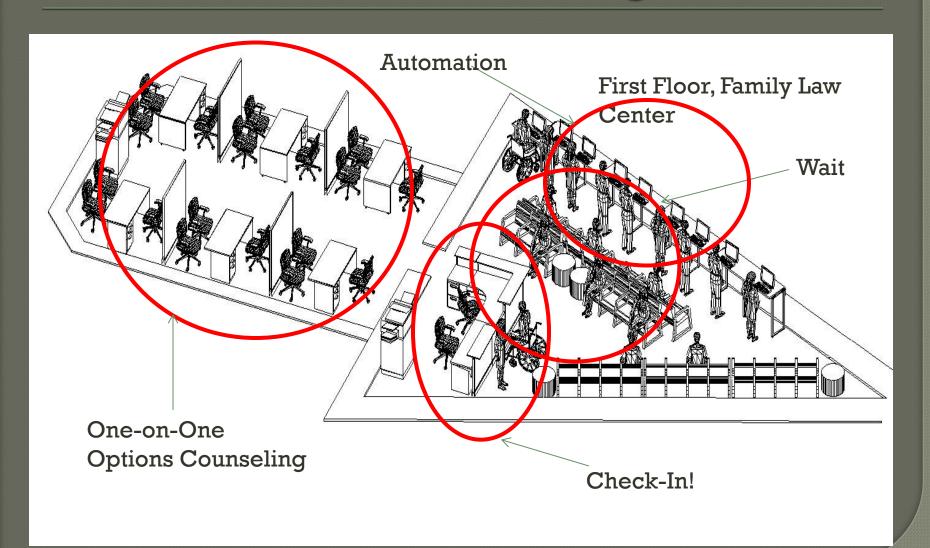

## Breakdown of Bronx Help Center

- Eight room complex conveniently located on first floor
- Large waiting area
- Petition or docketing room
- DIY (A2J) room with 10 Public access workstations
- Courtroom
- Interview rooms for partners and pro bono

# Services Provided in Help Center • File a petition, motion or OTSC (over 200

- File a petition, motion or OTSC (over 200 p/day)
- Appear before the Intake Judge/Referee in the Help Center courtroom
- Meet with a Volunteer Attorney for legal advice
- Request and/or receive a copy of court orders
- Select from an array of informational booklets.