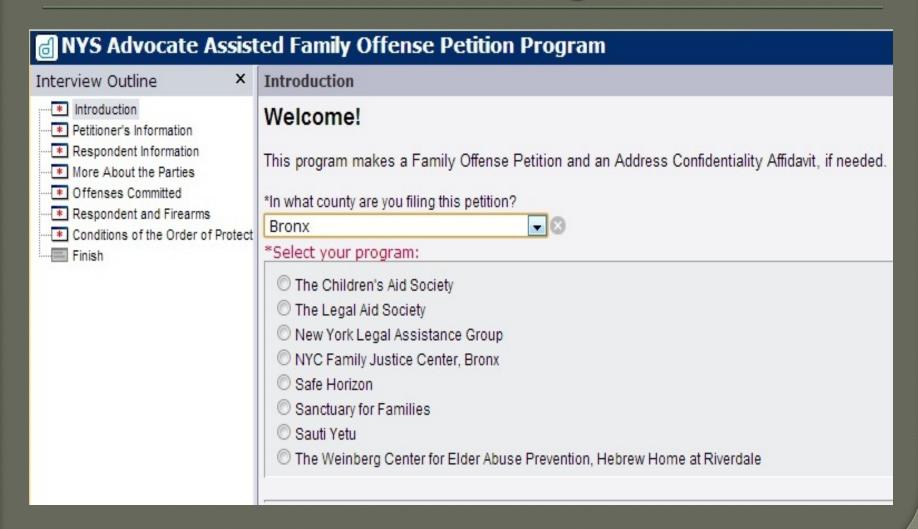

### Advocates & Court Personnel Only - Log In

- NYS Advocate Assisted Family Offense Petition Program for New York
- This program is for approved advocate use only. It produces the Family Offense Petition (Form 8-2). If required, the Address Confidentiality Affidavit (GF-21) and the Affidavit in Support of Issuance of Family Court Temporary Order of Protection from the local criminal court can also be generated.